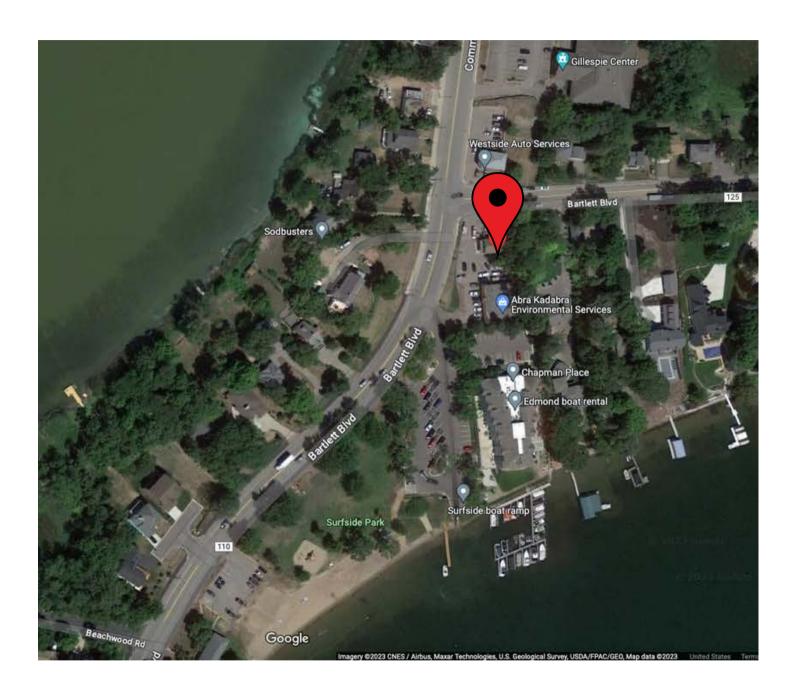

7078 E. Fish Lake Rd. Maple Grove, MN 55311 612.435.7770 | www.RockSolidCos.com ZACH KEIFER®
612.435.7789
ZACH@ROCKSOLIDCOS.COM

**Price:** \$1,200,000,00

2630 Commerce Blvd. Mound MN 55364 **Location:** 

**Parking:** On Site lot with multiple spaces

**Neighboring:** Commercial and residential

The information herein was obtained from sources deemed to be reliable. The information includes projections, assumptions and estimates as examples only and of a forecast nature yet may not represent actual, current or future performance. We make no guarantees or warranties. It is submitted subject to the possibility of withdrawal without notice, errors, change of price, omissions, financing, rental or other conditions. You and your tax and legal advisors should conduct your own investigation of the property and contemplated or proposed transactions. Copyright 2023 ROCK SOLID Commercial.