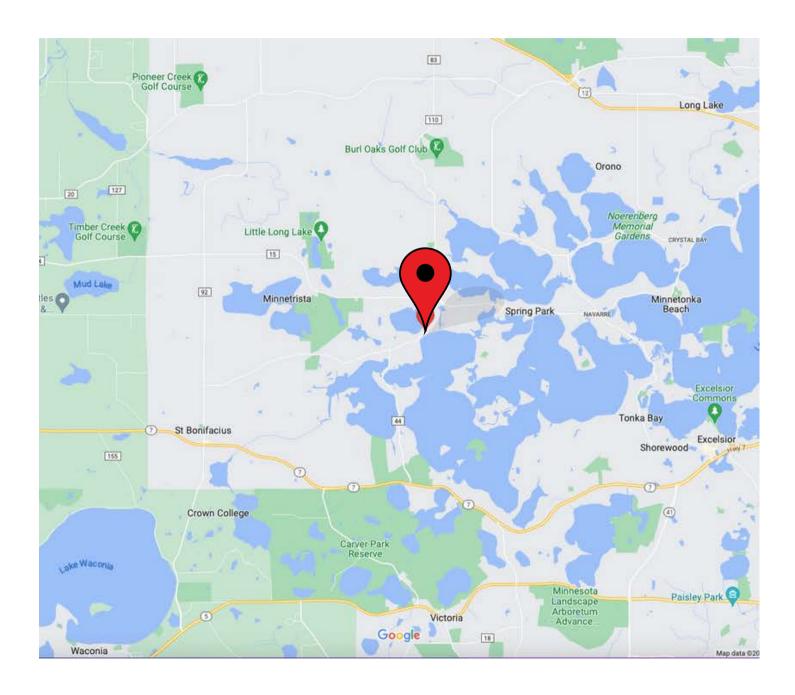

Welcome to your next business opportunity, this commercial property situated near the picturesque western shores of Lake Minnetonka in the vibrant city of Mound. Boasting a prime location just 20 miles west of Minneapolis, this property offers not only breathtaking views of the lake but also a thriving business opportunity in a charming hometown atmosphere.

Imagine starting each day with the views of Lake Minnetonka, with its sparkling waters spanning over 14,000 acres and over 100 miles of shoreline. It's no wonder that Lake Minnetonka is the most heavily-used lake in Minnesota, attracting visitors from far and wide.