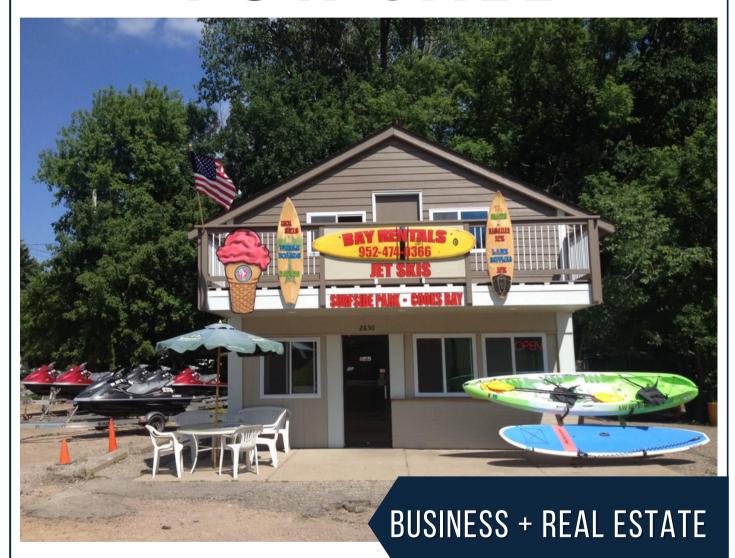

# FOR SALE

2630 COMMERCE BLVD

.23 ACRES

MOUND, MN | 2,076 SQFT COMMERICAL BUILDING

7078 E. Fish Lake Rd. Maple Grove, MN 55311 612.435.7770 | www.RockSolidCos.com **ZACH KEIFER**<sup>8</sup> 612.435.7789

ZACH@ROCKSOLIDCOS.COM

Welcome to your next business opportunity, this commercial property situated near the picturesque western shores of Lake Minnetonka in the vibrant city of Mound. Boasting a prime location just 20 miles west of Minneapolis, this property offers not only breathtaking views of the lake but also a thriving business opportunity in a charming hometown atmosphere.

Unleash the full potential of entrepreneurship with this stunning commercial property near the shores of Lake Minnetonka in Mound. Embrace scenic beauty, thriving business opportunities, and a vibrant community in one exceptional package. Contact for details and to schedule a tour today!