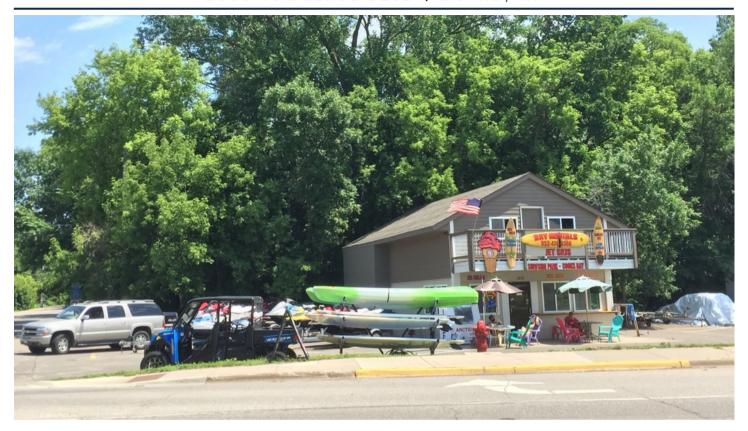

Welcome to your next business opportunity, this commercial property situated near the picturesque western shores of Lake Minnetonka in the vibrant city of Mound. Boasting a prime location just 20 miles west of Minneapolis, this property offers not only breathtaking views of the lake but also a thriving business opportunity in a charming hometown atmosphere.

Unleash the full potential of entrepreneurship with this stunning commercial property near the shores of Lake Minnetonka in Mound. Embrace scenic beauty, thriving business opportunities, and a vibrant community in one exceptional package. Contact for details and to schedule a tour today!