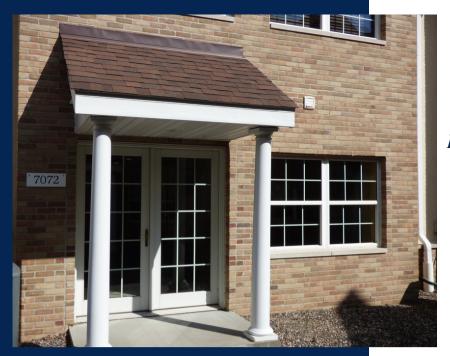

### 7072 EAST FISH LAKE RD MAPLE GROVE, MN

Spacious office condo in Lakeway Office Park located between Bass and Weaver Lake roads. Easy to find with great highway access to Highways I-494 and I-694. Conveniently located within two miles of Maple Grove businesses, including the prominent Arbor Lakes and Plymouth dining and shopping areas.

## **7072 EAST FISH LAKE RD** MAPLE GROVE, MN

**Price:** \$1,750 / month

**Location:** 7072 East Fish Lake Rd, Maple Grove, MN 55311

**Legal Description:** Lot 000 Block 000 CIC NO 1176 LAKEWAY OFFICE PARK UNIT NO 7072

Number of Floors: 1

**Total SF:** 1.328 sf +/-

**Building Type:** Stick Built / Stucco / Brick Exterior

**Parking:** On Site lot with multiple spaces

**Neighboring:** Commercial surrounded by residential

Providing Exceptional Personal Service