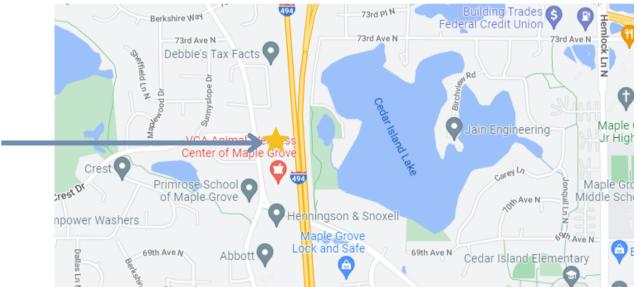

### 7072 EAST FISH LAKE RD MAPLE GROVE, MN

Spacious office condo in Lakeway Office Park located between Bass and Weaver Lake roads. Easy to find with great highway access to Highways I-494 and I-694. Conveniently located within two miles of Maple Grove businesses, including the prominent Arbor Lakes and Plymouth dining and shopping areas.

## **7072 EAST FISH LAKE RD** MAPLE GROVE, MN

**Price:** \$1,750 / month

**Location:** 7072 East Fish Lake Rd, Maple Grove, MN 55311

**Legal Description:** Lot 000 Block 000 CIC NO 1176 LAKEWAY OFFICE PARK UNIT NO 7072