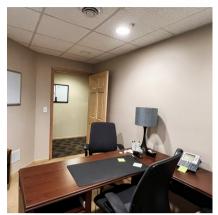

# \$1750 / MONTH

Bring your professional business services to this association maintained office park. 5 private offices, a welcoming reception area, private bathroom and a scenic court yard accompanies and surrounds your staff's next office condo!

### 7072 EAST FISH LAKE RD MAPLE GROVE, MN

Spacious office condo in Lakeway Office Park located between Bass and Weaver Lake roads. Easy to find with great highway access to Highways I-494 and I-694. Conveniently located within two miles of Maple Grove businesses, including the prominent Arbor Lakes and Plymouth dining and shopping areas.

Number of Floors: 1

**Total SF:** 1.328 sf +/-

**Building Type:** Stick Built / Stucco / Brick Exterior

**Parking:** On Site lot with multiple spaces

**Neighboring:** Commercial surrounded by residential

Providing Exceptional Personal Service