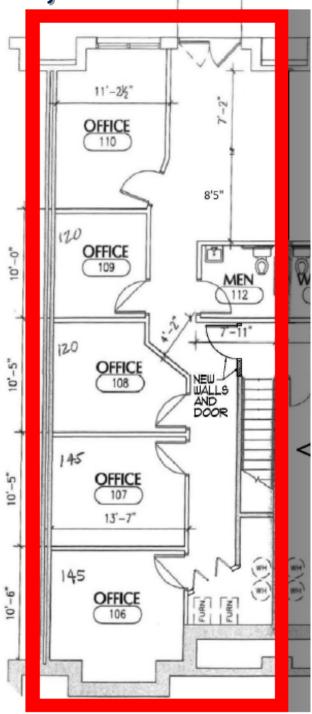

# \$1750 / MONTH

Bring your professional business services to this association maintained office park. 5 private offices, a welcoming reception area, private bathroom and a scenic court yard accompanies and surrounds your staff's next office condo!

Number of Floors: 1

**Total SF:** 1.328 sf +/-

**Building Type:** Stick Built / Stucco / Brick Exterior

**Parking:** On Site lot with multiple spaces

**Neighboring:** Commercial surrounded by residential

Providing Exceptional Personal Service