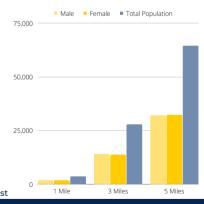

#### POPULATION > 25

1-MILE 2,309 3-MILE 18,199 5-MILE 41.783

\*Data based on 2020 US Census & Moody's Analytics | Catylist

Providing Exceptional Personal Service

www.rocksolidcos.com