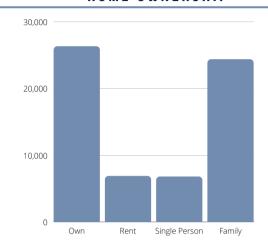

+/-

**Building Type:** Stick Built / Stucco / Brick Exterior

**Parking:** On Site lot with multiple spaces

**Neighboring:** Commercial surrounded by residential



Providing Exceptional Personal Service

www.rocksolidcos.com

**ROCK SOLID Companies is** Your FULL SERVICE Real Estate Brokerage

Commercial, Property Management, Troubled Assets, Court Receivership, Investment/Equity, 1031 Exchange Residential, Property Development and Vacation/Coastal Properties.

Licensed in Minnesota & Florida

Ron Touchette **612.435.7777** 

#### FACTS & DEMOGRAPHICS

#### AVERAGE HH INCOME MEDIAN HH INCOME

#### **EMPLOYMENT**



54.15%

 $1.55\,\%$ 

EMPLOYED

UNEMPLOYED

#### COMMUTE TIME

25.3 MINUTES

## CITY & STATE MAPLE GROVE. MN

 POPULATION
 AVG. HH SIZE

 81.349
 2.64

#### HOME OWNERSHIP



MEDIAN HOME VALUE \$215.900

#### **EDUCATION**

HIGH SCHOOL GRAD: 29.29%

SOME COLLEGE: 28.80%

ASSOCIATES: 10.25%

BACHELORS: 25.59%

#### GENDER & AGE





#### POPULATION > 25

1-MILE 2,309 3-MILE 18,199 5-MILE 41.783

\*Data based on 2020 US Census & Moody's Analytics | Catylist



Providing Exceptional Personal Service

www.rocksolidcos.com

#### ROCK SOLID Companies is Your FULL SERVICE Real Estate Brokerage

Commercial, Property Management, Troubled Assets, Court Receivership, Investment/Equity, 1031 Exchange Residential, Property Development and Vacation/Coastal Properties.

Licensed in Minnesota & Florida

# Ron Touchette \$\frac{8}{2}\$